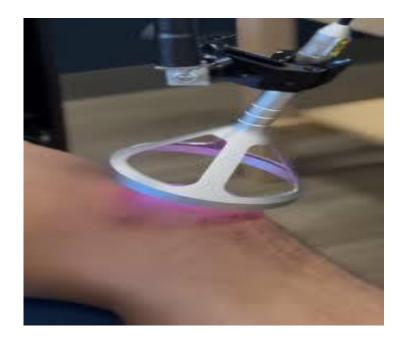

## **Class 4 Laser For Home Use**

Your search for laser therapy companies ends here Meet our class 4 laser experts and cater to your requirements We are right here to help. MEDRAY is proud to announce the newest member of its family of Class IV Lasers MEDRAY SUPERMAX. The SUPERMAX is a 45w laser with four wavelengths. It is one of the strongest, easiest to use and best-priced lasers to be found anywhere at any power level.

When you are ready to take your healing capabilities as well as your income to another level, consider SUPERMAX for its incredible technology for deep penetration and healing, in addition to its incredibly easy-to-use interface and accessories.