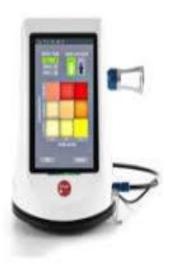

## **Class 4 Laser For Home Use**

Your search for laser therapy companies ends here Meet our class 4 laser experts and cater to your requirements We are right here to help. MEDRAY is proud to announce the newest member of its family of Class IV Lasers MEDRAY SUPERMAX. The SUPERMAX is a 45w laser with four wavelengths. It is one of the strongest, easiest to use and best-priced lasers to be found anywhere at any power level.

When you are ready to take your healing capabilities as well as your income to another level, consider SUPERMAX for its incredible technology for deep penetration and healing, in addition to its incredibly easy-to-use interface and accessories.